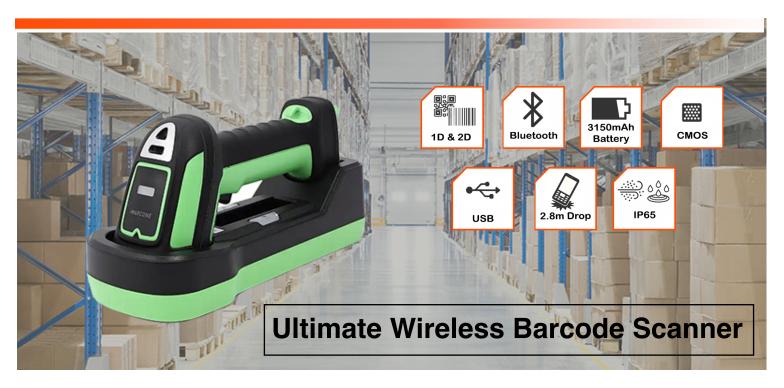

## BCX-DP-7713-ER-GB

2D Wireless Extended Range Scanner

Introducing the BCX DP-7713-LER-GB from the Elite Range—designed to boost efficiency in even the most demanding environments. This advanced scanner is a valuable tool for both warehouse operations and retail checkouts, equipped with a 1.3-megapixel scan engine and a panoramic deep-area imaging recognition algorithm. It effortlessly reads both 1D and 2D codes from distances of 35cm to 10m. With its easily swappable battery and magnetic contact charging cradle, the BCX DP-7713-ER-GB offers superior reliability and uninterrupted performance.

Versatile Range for Maximum Mobility - With an operating range of up to 100 meters from its base station, this device ensures exceptional flexibility and mobility, allowing it to adapt seamlessly to diverse job environments.

**Rugged and Reliable -** Engineered for durability, featuring IP65-rated water and dust protection, along with drop resistance up to 2.5 meters, making it ideal for harsh environments.

**Continuous Operation -** Featuring a hotswappable 3150mAh battery, it is designed for uninterrupted multi-shift operations, ensuring continuous performance without downtime. **Exceptional Scanning Range -** Supports near and far scanning, with the ability to scan from 300mm to 10 meters, effortlessly handling both close and long-range tasks. Equipped with a user-friendly laser dot sighting system for fast and accurate barcode reads.

The BCX DP-7713-ER-GB is the ultimate companion, offering the durability and performance needed to keep your operations running smoothly.