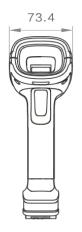

### **BCX-DP-7713-ER-GB Technical Specification**

| Light Source                   | Red LED Aiming light, white LED Background Light                                                                                                                                                                                                                                                                                                                                                                                                                  |
|--------------------------------|-------------------------------------------------------------------------------------------------------------------------------------------------------------------------------------------------------------------------------------------------------------------------------------------------------------------------------------------------------------------------------------------------------------------------------------------------------------------|
| Scanning Range                 | EAN (13mil) : 100mm-210cm<br>QR Payment Code (3.5*3.5cm) : 0.7m ~ 4m                                                                                                                                                                                                                                                                                                                                                                                              |
| decode Ability                 | <b>1D:</b> Codabar, Code39, Code32 Pharmaceutical (PARAF), Interleaved 2 of 5, NEC 2 of 5, Code93, Straight2 of 5 Industrial, straight 2 of 5 IATA, Matrix 2 of 5, Code 11, Code128, GS1-128, UPCA, UPC-E, EAN/JAN-8, EAN/JAN-13, MSI, GS1 DataBar Omnidirectional, GS1 DataBar Expanded, China Post (Hong Kong 2 of 5), Korea Post. <b>2D:</b> Codeblock A, Codeblock F, PDF417, Micro PDF417, GS1 Composite Codes, QR Code Data Matrix, MaxiCode, aztec, HANXIN |
| Scan Method                    | Image CMOS                                                                                                                                                                                                                                                                                                                                                                                                                                                        |
| Pixel                          | 1280*1024                                                                                                                                                                                                                                                                                                                                                                                                                                                         |
| Trigger Mode                   | Manual/Continuous/Automatic                                                                                                                                                                                                                                                                                                                                                                                                                                       |
| Scan Angle                     | Elevation ±65°, Angle 360°, declination ±65°                                                                                                                                                                                                                                                                                                                                                                                                                      |
| Visual Angle                   | 16° (H) x 13° (V)                                                                                                                                                                                                                                                                                                                                                                                                                                                 |
| Scanning Precision             | ≥5mil                                                                                                                                                                                                                                                                                                                                                                                                                                                             |
| Remind Method                  | Buzzer, LED, vibrator                                                                                                                                                                                                                                                                                                                                                                                                                                             |
| Code Contrast                  | ≥20%                                                                                                                                                                                                                                                                                                                                                                                                                                                              |
| Code Error Rate                | 1/5million                                                                                                                                                                                                                                                                                                                                                                                                                                                        |
| Wireless Communication<br>Mode | 2.4G+ Bluetooth                                                                                                                                                                                                                                                                                                                                                                                                                                                   |
| Transmission Distance          | 2.4G: 100m (open yard; Bluetooth: 20m                                                                                                                                                                                                                                                                                                                                                                                                                             |
| Working Mode                   | Instant mode, inventory storage mode, storage capacity of 3500,000 characters                                                                                                                                                                                                                                                                                                                                                                                     |
| Pairing Mode                   | Receiver: 1 to 1; Multiple to 1                                                                                                                                                                                                                                                                                                                                                                                                                                   |
| Interface                      | USB-HID, USB-COM                                                                                                                                                                                                                                                                                                                                                                                                                                                  |
| Weight                         | 760g                                                                                                                                                                                                                                                                                                                                                                                                                                                              |
| Size                           | Scanner: 104mm*79mm*215mm; Base: 248mm*106mm*69mm                                                                                                                                                                                                                                                                                                                                                                                                                 |
| Material                       | ABS+PC+TPU                                                                                                                                                                                                                                                                                                                                                                                                                                                        |
| Cable Length                   | 2M                                                                                                                                                                                                                                                                                                                                                                                                                                                                |

Unit:mm

**Tele-Ticket Ltd Barcode Connexions** 15 Pancake Lane Hemel Hempstead Herts HP2 4NB

BARCODE CONNEXIONS

Tel: 01442 217384