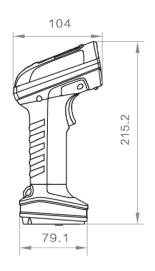

### **BCX-DP-7713-ER-GB Technical Specification**

| Light Source                   | Red LED Aiming light, white LED Background Light                                                                                                                                                                                                                                                                                                                                                                                                                  |
|--------------------------------|-------------------------------------------------------------------------------------------------------------------------------------------------------------------------------------------------------------------------------------------------------------------------------------------------------------------------------------------------------------------------------------------------------------------------------------------------------------------|
| Scanning Range                 | EAN (13mil) : 100mm-210cm<br>QR Payment Code (3.5*3.5cm) : 0.7m ~ 4m                                                                                                                                                                                                                                                                                                                                                                                              |
| decode Ability                 | <b>1D:</b> Codabar, Code39, Code32 Pharmaceutical (PARAF), Interleaved 2 of 5, NEC 2 of 5, Code93, Straight2 of 5 Industrial, straight 2 of 5 IATA, Matrix 2 of 5, Code 11, Code128, GS1-128, UPCA, UPC-E, EAN/JAN-8, EAN/JAN-13, MSI, GS1 DataBar Omnidirectional, GS1 DataBar Expanded, China Post (Hong Kong 2 of 5), Korea Post. <b>2D:</b> Codeblock A, Codeblock F, PDF417, Micro PDF417, GS1 Composite Codes, QR Code Data Matrix, MaxiCode, aztec, HANXIN |
| Scan Method                    | Image CMOS                                                                                                                                                                                                                                                                                                                                                                                                                                                        |
| Pixel                          | 1280*1024                                                                                                                                                                                                                                                                                                                                                                                                                                                         |
| Trigger Mode                   | Manual/Continuous/Automatic                                                                                                                                                                                                                                                                                                                                                                                                                                       |
| Scan Angle                     | Elevation ±65°, Angle 360°, declination ±65°                                                                                                                                                                                                                                                                                                                                                                                                                      |
| Visual Angle                   | 16° (H) x 13° (V)                                                                                                                                                                                                                                                                                                                                                                                                                                                 |
| Scanning Precision             | ≥5mil                                                                                                                                                                                                                                                                                                                                                                                                                                                             |
| Remind Method                  | Buzzer, LED, vibrator                                                                                                                                                                                                                                                                                                                                                                                                                                             |
| Code Contrast                  | ≥20%                                                                                                                                                                                                                                                                                                                                                                                                                                                              |
| Code Error Rate                | 1/5million                                                                                                                                                                                                                                                                                                                                                                                                                                                        |
| Wireless Communication<br>Mode | 2.4G+ Bluetooth                                                                                                                                                                                                                                                                                                                                                                                                                                                   |
| Transmission Distance          | 2.4G: 100m (open yard; Bluetooth: 20m                                                                                                                                                                                                                                                                                                                                                                                                                             |
| Working Mode                   | Instant mode, inventory storage mode, storage capacity of 3500,000 characters                                                                                                                                                                                                                                                                                                                                                                                     |
| Pairing Mode                   | Receiver: 1 to 1; Multiple to 1                                                                                                                                                                                                                                                                                                                                                                                                                                   |
| Interface                      | USB-HID, USB-COM                                                                                                                                                                                                                                                                                                                                                                                                                                                  |
| Weight                         | 760g                                                                                                                                                                                                                                                                                                                                                                                                                                                              |
| Size                           | Scanner: 104mm*79mm*215mm; Base: 248mm*106mm*69mm                                                                                                                                                                                                                                                                                                                                                                                                                 |
| Material                       | ABS+PC+TPU                                                                                                                                                                                                                                                                                                                                                                                                                                                        |
| Cable Length                   | 2M                                                                                                                                                                                                                                                                                                                                                                                                                                                                |

Unit:mm

**Tele-Ticket Ltd Barcode Connexions** 15 Pancake Lane Hemel Hempstead Herts HP2 4NB

BARCODE CONNEXIONS

Tel: 01442 217384